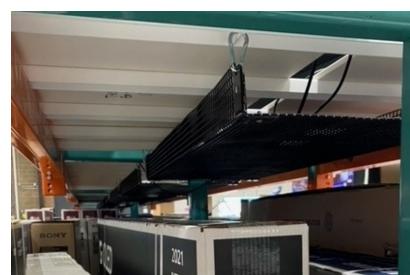

## Clean, Accessible Cable Management

1) An easy access center slot for cable pass through. 2) Dedicated hanger for continuous power cable. 3) Pivot down shelf for easy access below the tabletop. 4) Grid wire shelf for storing and securing cables. 5) Media shelf option for mounting control boxes.