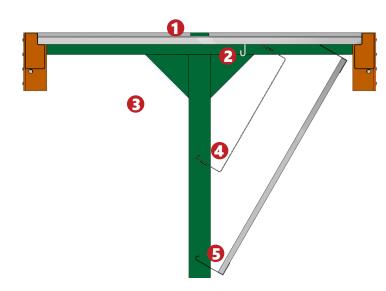

## Clean, Accessible Cable Management

1) An easy access center slot for cable pass through. 2) Dedicated hanger for continuous power cable. 3) Pivot down shelf for easy access below the tabletop. 4) Grid wire shelf for storing and securing cables. 5) Media shelf option for mounting control boxes.