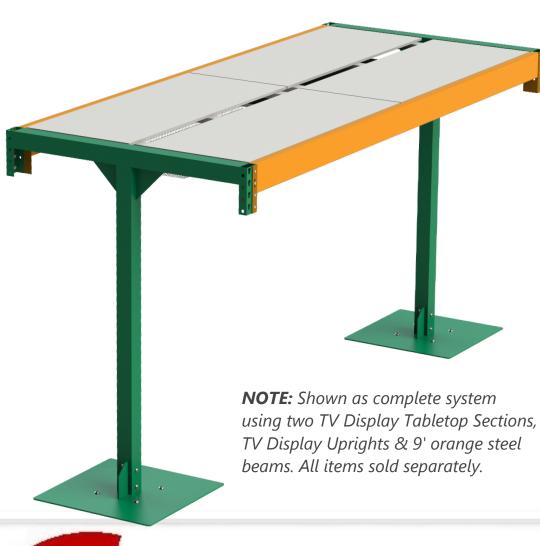

## **Modular Design With Functionality In Mind**

Enjoy an efficient and organized environment. The TV Display Tabletop has easy to use features that keeps TV cables organized and hidden. It also makes witching out merchandise is easy and quick, without obstructing space for merchandise

## Clean, Accessible Cable Management

1) An easy access center slot for cable pass through. 2) Dedicated hanger for continuous power cable. 3) Pivot down shelf for easy access below the tabletop. 4) Grid wire shelf for storing and securing cables. 5) Media shelf option for mounting control boxes.