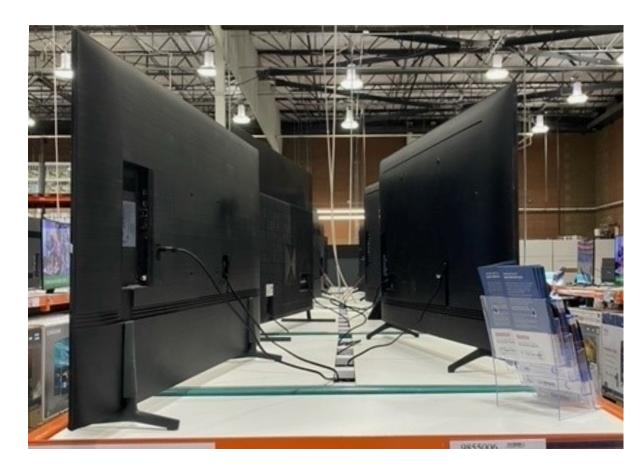

# TV DISPLAY TABLETOP WITH CABLE MANAGEMENT

- Reduce Unsightly Cable Messes
- Convenient & Easy-to-use
- Functional, Dependable, & Safe

## **Modular Design With Functionality In Mind**

Enjoy an efficient and organized environment. The TV Display Tabletop has easy to use features that keeps TV cables organized and hidden. It also makes witching out merchandise is easy and quick, without obstructing space for merchandise