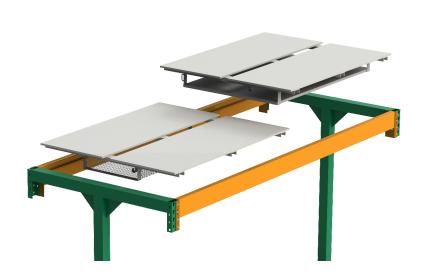

## **Modular Design With Functionality In Mind**

Enjoy an efficient and organized environment. The TV Display Tabletop has easy to use features that keeps TV cables organized and hidden. It also makes witching out merchandise is easy and quick, without obstructing space for merchandise

## Clean, Accessible Cable Management

1) An easy access center slot for cable pass through. 2) Dedicated hanger for continuous power cable. 3) Pivot down shelf for easy access below the tabletop. 4) Grid wire shelf for storing and securing cables. 5) Media shelf option for mounting control boxes.

### Durable, Safe & Non-Conductive

Built to withstand the demands of a dynamic environment. We use the highest quality materials including a textured flat HDPE top and Plascoat steel finishes to prevent conductivity for enhanced safety and durability when displaying TV's.